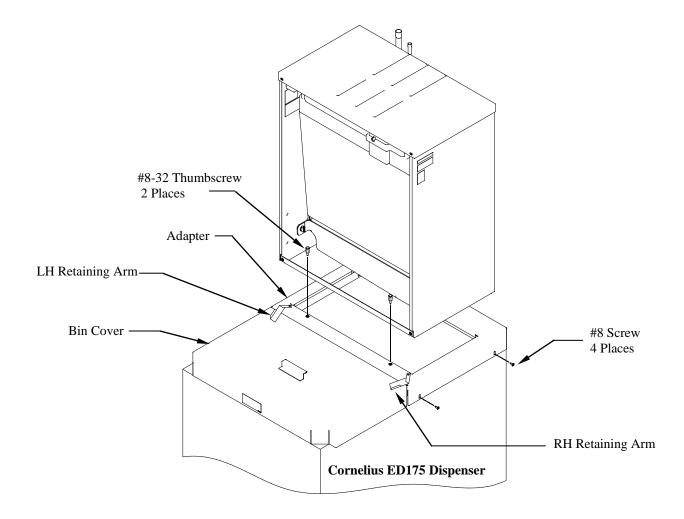

## **Installation Instructions**

- 1. Set adapter on top of the dispenser. Be sure to position the adapter with the backside flange tight to the dispenser.
- 2. Using the slotted holes in the adapter as a template, drill four (4) 9/64" diameter holes at the bottom of the slots. NOTE: Do not drill deeper than 1/4" past the sheet metal. Use a drill stop!
- 3. Fasten adapter to dispenser using the four (4) #8 screws supplied with the adapter kit.
- 4. Set the ice machine on top of the adapter. Align holes in ice machine front angle with the rivnuts on the adapter.
- 5. Secure the ice machine to the adapter with two (2) #8-32 thumbscrews supplied with the ice machine.
- 6. Set the front bin cover onto the dispenser. The back flange of the bin cover will latch onto the adapter.
- 7. Rotate retaining arms into position, as shown for normal ice machine operation.